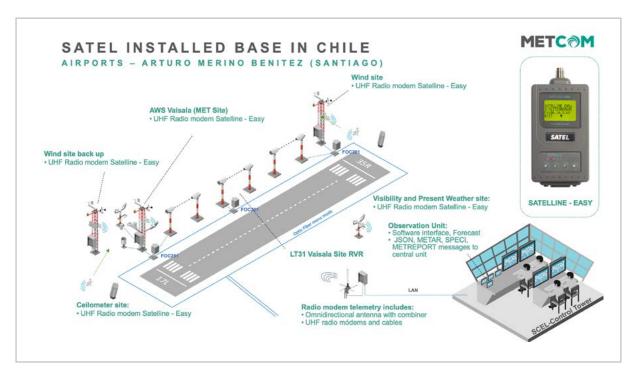

## Safe and efficient airport operations

Arturo Merino Benítez International Airport, also known as Santiago International Airport, is Chile's largest aviation facility and busiest international airport. Vaisala's automated weather observing system helps pilots make critical decisions with real-time weather reports. SATELLINE-EASy radio modems are used at the weather stations.

**The AviMet AWOS** (automated weather observing system) helps pilots and other

aviation personnel make critical decisions with continuous, real-time reports on airport weather conditions. The data from the equipment on the runway is transmitted to the control tower by **SATELLINE-EASy** every 3 seconds. Data includes for example wind directions and speed, temperature parameters, visibility and cloud base height.

Automated weather observing system with SATELLINE-EASy radio modems at Santiago International Airport provides real-time reports to the control tower.

SATEL's local distributor in Chile, has made the system installation. **Metcom** is the local dealer for Vaisala in Chile as well.